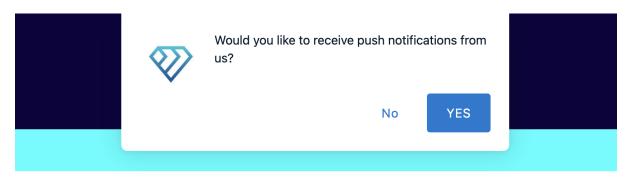

#### HOW DO I GET PUSH NOTIFICATIONS?

If you want push notifications, you should enable these on the website.

The first time you open the site, a pop-up will ask you if you wish to receive them. Please click yes and then follow the instructions given by your browser.

#### WANDA DIAMOND LEAGUE | VIRTUAL MIXED ZONE

Note, this service is not available on iPads and iPhones.

If you clicked no or wish to unsubscribe, you can use the red bell in the bottom left of the screen to change your settings.