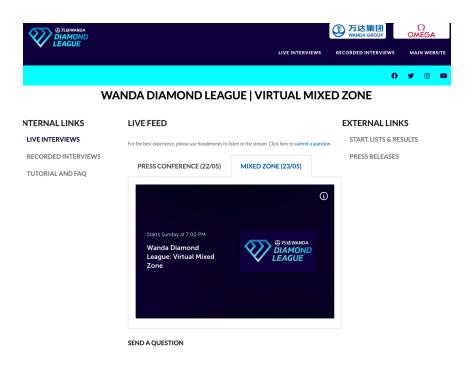

#### HOW DO I WATCH THE FEED?

Once you have entered the password, you will be met with the Virtual Mixed Zone home page, which includes a live feed of the mixed zone with both video and audio. There are tabs for each part of the media coverage that will use the Virtual Mixed Zone.

This player contains a DVR enabling you to rewind should you miss something, however, a team will be clipping these interviews to make downloadable content for you afterwards. This usually takes around 5 minutes.

### HOW DO I SUBMIT QUESTIONS?

**SEND A QUESTION** 

Below the live feed is a form to allow you to submit questions to the interviewer. Any submitted questions are asked at the discretion of the interviewer.