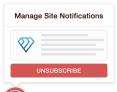

#### WANDA DIAMOND LEAGUE | VIRTUAL MIXED ZONE

Note, this service is not available on iPads and iPhones.

If you clicked no or wish to unsubscribe, you can use the red bell in the bottom left of the screen to change your settings.